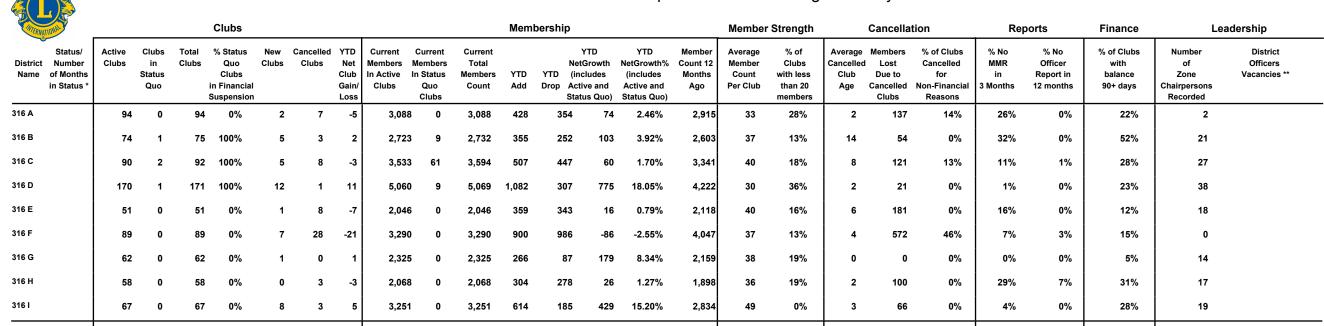

## District Health Assessment for Multiple District 316 through January 2013

25%

12%

1%

24%

156

755

759 100%

41

61

-20

27,384

79

27,463

4815

3,239

1,576

6.09%

26,137

36

21%

5

1,252